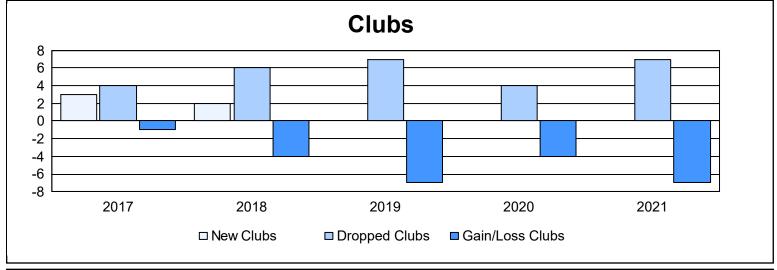

| Year      | New<br>Clubs | Dropped<br>Clubs | Gain/<br>Loss<br>Clubs | New<br>Members | Charter<br>Members | Reinstate<br>Members | Transfer<br>Members | Total<br>Member<br>Added | Total<br>Members<br>Dropped | Gain/<br>Loss<br>Members |
|-----------|--------------|------------------|------------------------|----------------|--------------------|----------------------|---------------------|--------------------------|-----------------------------|--------------------------|
| 2016-2017 | 3            | 4                | -1                     | 1,577          | 75                 | 45                   | 38                  | 1,735                    | 2,395                       | -660                     |
| 2017-2018 | 2            | 6                | -4                     | 1,468          | 44                 | 35                   | 42                  | 1,589                    | 2,351                       | -762                     |
| 2018-2019 | 0            | 7                | -7                     | 1,244          | 0                  | 18                   | 43                  | 1,305                    | 2,274                       | -969                     |
| 2019-2020 | 0            | 4                | -4                     | 1,138          | 0                  | 27                   | 28                  | 1,193                    | 2,145                       | -952                     |
| 2020-2021 | 0            | 7                | -7                     | 877            | 2                  | 23                   | 16                  | 918                      | 1,907                       | -989                     |
| Average   | 1            | 6                | -5                     | 1,261          | 24                 | 30                   | 33                  | 1,348                    | 2,214                       | -866                     |