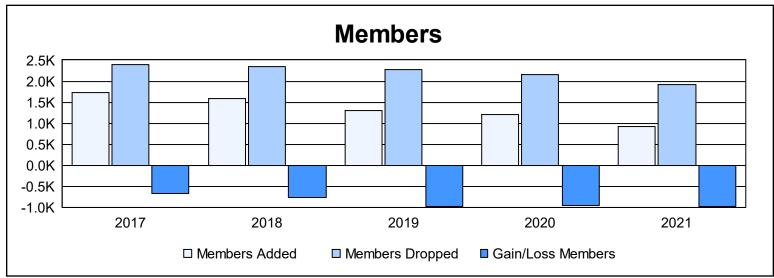

| Year      | New<br>Clubs | Dropped<br>Clubs | Gain/<br>Loss<br>Clubs | New<br>Members | Charter<br>Members | Reinstate<br>Members | Transfer<br>Members | Total<br>Member<br>Added | Total<br>Members<br>Dropped | Gain/<br>Loss<br>Members |
|-----------|--------------|------------------|------------------------|----------------|--------------------|----------------------|---------------------|--------------------------|-----------------------------|--------------------------|
| 2016-2017 | 3            | 4                | -1                     | 1,577          | 75                 | 45                   | 38                  | 1,735                    | 2,395                       | -660                     |
| 2017-2018 | 2            | 6                | -4                     | 1,468          | 44                 | 35                   | 42                  | 1,589                    | 2,351                       | -762                     |
| 2018-2019 | 0            | 7                | -7                     | 1,244          | 0                  | 18                   | 43                  | 1,305                    | 2,274                       | -969                     |
| 2019-2020 | 0            | 4                | -4                     | 1,138          | 0                  | 27                   | 28                  | 1,193                    | 2,145                       | -952                     |
| 2020-2021 | 0            | 7                | -7                     | 877            | 2                  | 23                   | 16                  | 918                      | 1,907                       | -989                     |
| Average   | 1            | 6                | -5                     | 1,261          | 24                 | 30                   | 33                  | 1,348                    | 2,214                       | -866                     |